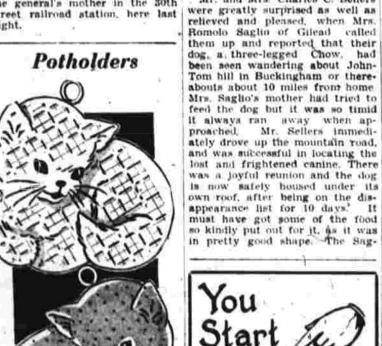

Seven-inch kittens are a cozy adjunct to any kitchen. Make them of bright percales, ginghams, lineas or scrap cotton. Cunning little faces are embroidered on the finished holders.

To obtain complete instructions for making the Kitten Potholders (Pattern No. 5321) actual size on chart for embroidering, send 15 cents in Coin plus 1 cent postage, your name, address and the pattern number to Anne Cabot, Manchester Herald, 1150 Ave. Americas, New York 19, N. Y.