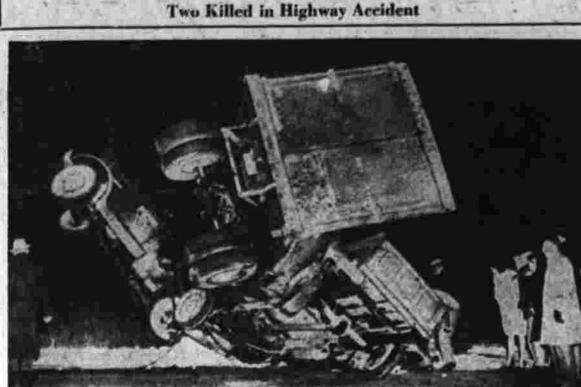

treet school, Rockville.
University of Connecticut students home for the helidays are
the Maple street school, Rockville.
University of Connecticut students home for the helidays are
the Maple street school, Rockville.
University of Connecticut students home for the helidays are
the Maple street school, Rockville.
University of Connecticut with
the Kindergarten class at the

Master of Tug Dies

Master of Tug Dies

New Haven, Dec. 26—(P)—Capt. Walter W. Camp, 58, master of the James McWilliams Blue line tug Spartan, died of a heart ailment.

New House, Dec. 26—(P)—Capt. The bearers were Arthur Holmes, Joseph Limerick, John James McWilliams Blue line tug and Joseph McCooc. Charles Mc-Donald and Green McCooc. Charles Mc-Donal the Uni- Spartan, died of a heart ailment Donald and George Merz.



ton Nov. 6. Derman is the owner place his name on the senatorial Dewitt was seriously injured in this freak accident between a truck and a big

Connecticut."

Mr. Duchesne was a native of His only comment on reports from Washington listing him as one of the 1948 Republican presi-

He is a native of Carrollton, Ga., and the son of Former Rep. William C. Adamson of Georgia, who said today he would was chairman of the House Intersiste Commerce committee. The younger Adamson practiced law in Atlanta before entering the Army in World war I. After the war he resumed his legal work in New York and Pittsburgh.

Friday at 1:15 p. m. and will serve until Jan. 8 when Gov.-Elect James L. McConaughy will be in-allowed the Holmes Funeral Home, here at Brookside Terrace for the second time this month b