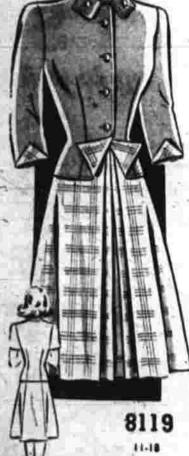

in the Children's room. On the

Suit-Dress

A clever, versatile suit dress done in a junior mood. The jaunty iny button-trimmed tabs at the dine. An eye-catcher for cer-

in Coins, your name, address, size desired, and the Pattern number to Sue Burnett, Evening Herald. 1150 Ave. Americas, New York 19, N. Y.