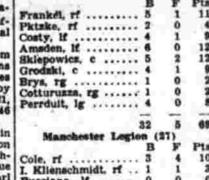

lub.

Hubbell of the Glants in 1807, 107

let was one of only two 20-game Brookfield, c winners in the loop. The other winners in the loop. Brown, rg Pollet paced the circuit with a Alvord, rg entering the Army Air Force. Re- Degutis, Ig

gett, with whom he had previous-worked a briliant but losing world Zanis, if Martin, right-McPhee and Merritt Buxton are

Another Cardinal, little right-McCurry.

Westover Field Flyers | Acorns Defeat Legion 69-27

Meriden Five Too Tall,

one of the leading service fives in the East coming to town to battle the Pros. Having played ten games, the Flyers have copped seven decisions while dropping three.

Sunday's game will start at 3:30 with a preliminary game at 2:15.

The locals will drill tonight at the armory. An im-

debut of the American Legion bas-



won a game thus far this season, a third resulting in a tie.

Belp Make Christmas Merry

Belp Make Christmas Merry

Palmyra, Ili—IP—Seventy men toined to help make a merry Christmas for Mrs. Hurry Wood

The neighbors of Mrs. Hurry Wood

The neighbors of Mrs. Wood, whose husband was killed recently in a fire which destroyed their farm home, went to her home with 18 tractors, 10 trucks, 20 wagons and 10 cornpickers. In less than a day the Woods' 65 acres of corn was law reports catcher Bruce Edharvested and about 5,000 bushels wards was the first to get delivery shelled and trucked to an elevator.

John Mooney, Salt Lake Telegram:

"With so many athights by heck.

End Of The Line

When the Boston Celtics of the Basketball Association of America bought Dutch Garfinkle from the Rochester Roy